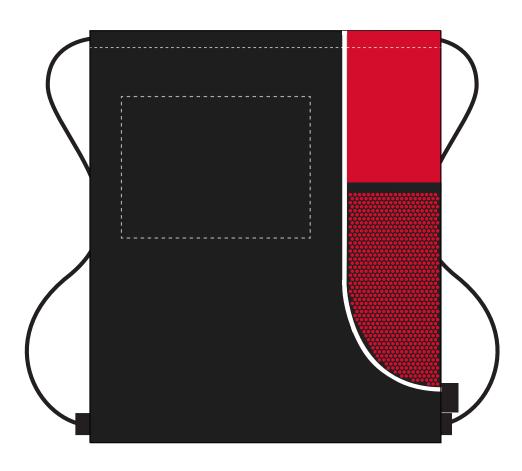

## ARTWORK SCALE 25%

Product Image for visualisation - colours may vary

The dashed line is to demonstrate print area and will not appear on your printed item

| ARTWORK SCALE 100%  Max print area: 200mm x 150mm |  |
|---------------------------------------------------|--|
| ,                                                 |  |
|                                                   |  |
|                                                   |  |
|                                                   |  |
|                                                   |  |
|                                                   |  |
|                                                   |  |
|                                                   |  |
|                                                   |  |
|                                                   |  |
|                                                   |  |
|                                                   |  |
|                                                   |  |
|                                                   |  |
|                                                   |  |
|                                                   |  |
|                                                   |  |
|                                                   |  |
|                                                   |  |
|                                                   |  |
|                                                   |  |
|                                                   |  |
|                                                   |  |
|                                                   |  |
|                                                   |  |
|                                                   |  |